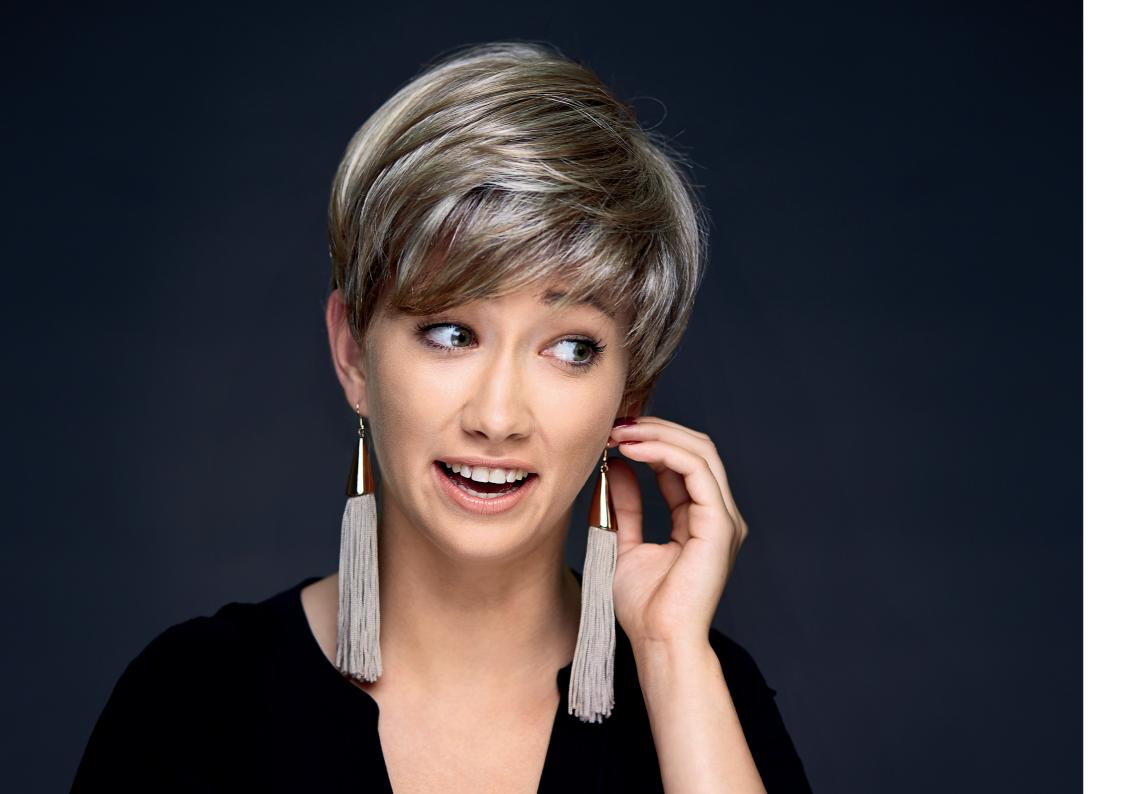

### ALIZEE

- machine made
- hair strongly fixed to the base
- hidden knots
- (a) internally soft (silk made top)

Available in size XS, S, M
Other sizes by order
No tapes needed
Natural, not dyed hair
Possbility to attache on circuit or to use tapes, clips or combs.
Bonding inadvisable