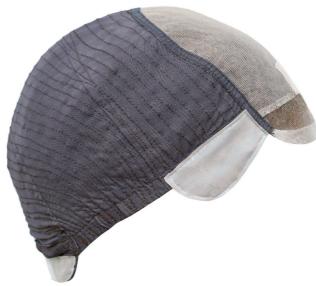

The purpose was to create wigs that are not only comfortable but also cover diversity of needs and expectations. Each kind of base presents different features, but the ones like quality of hair and possibility of attachment on circular or using tapes are the same.

### ALIZEE

- machine made
- hair strongly fixed to the base
- hidden knots
- (a) internally soft (silk made top)

Available in size XS, S, M
Other sizes by order
No tapes needed
Natural, not dyed hair
Possbility to attache on circuit or to use tapes, clips or combs.
Bonding inadvisable

# COLIMIA

Q double lace handmade top

knots covered by second lace part

machine made back

lace front

Available in size XS, S, M
Other sizes by order
No tapes needed
Natural, not dyed hair
Possbility to attache on circuit or to use tapes,
clips or combs.
Bonding inadvisable

# LOA

fully handmade

Q double lace top

knots covered by second lace part

\( \mathcal{Q} \) lace front

the lightest and most delicate

Available in size XS, S, M
Other sizes by order
No tapes needed
Natural, not dyed hair
Possbility to attache on circuit or to use tapes,
clips or combs.
Bonding inadvisable

# STILLA

- handmademonofilament with PU aroundhigh durability

Available in size 17 cm x17 cm Natural, not dyed hair
Possbility to use tapes, clips or combs
Bonding inadvisable