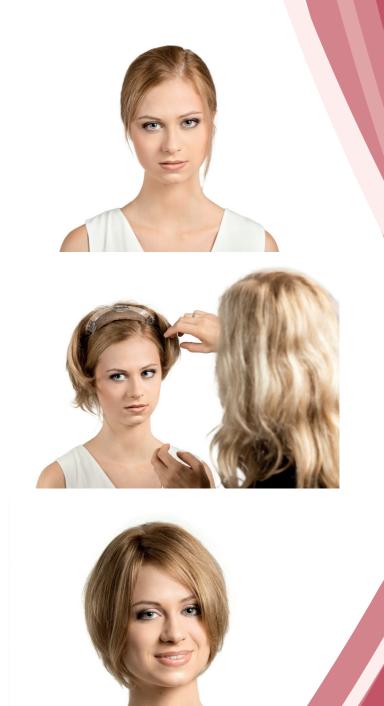

### Queen of Nature

In Your nature You are a Queen. You don't need to have a throne or a carriage. Inside Your nature You are a queen and it should appear in every moment of Your life. From now on, the splendor of natural hair can be a crown according to Your choice. This crown can be in natural colors of wheat, autumn leaves or chocolate. Shiny slavic hair can make you feel like a Queen...

Queen of Nature Collection brings together all advantages of Slavic Hair such as:

- best quality of hair
- · natural colors without any touch of chemical ingredients
- not modified hair texture
- · correct direction of cuticle that avoids tangling
- to be cut or dyed according to preferences
- three possibile bases

The purpose was to create wigs that are not only comfortable but also cover diversity of needs and expectations. Each kind of base presents different features, but the ones like quality of hair and possibility of attachment on circular or using tapes are the same.