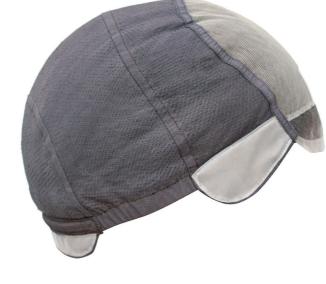

### ALIZEE

- machine made
- hair strongly fixed to the base
- hidden knots
- (a) internally soft (silk made top)

Available in size XS, S, M
Other sizes by order
No tapes needed
Natural, not dyed hair
Possbility to attache on circuit or to use tapes, clips or combs.
Bonding inadvisable

# COLIMIA

Q double lace handmade top

knots covered by second lace part

machine made back

lace front

Available in size XS, S, M
Other sizes by order
No tapes needed
Natural, not dyed hair
Possbility to attache on circuit or to use tapes,
clips or combs.
Bonding inadvisable

# LOA

fully handmade

Q double lace top

knots covered by second lace part

\( \mathcal{Q} \) lace front

the lightest and most delicate

Available in size XS, S, M
Other sizes by order
No tapes needed
Natural, not dyed hair
Possbility to attache on circuit or to use tapes,
clips or combs.
Bonding inadvisable

# STILLA

- handmademonofilament with PU aroundhigh durability

Available in size 17 cm x17 cm Natural, not dyed hair
Possbility to use tapes, clips or combs
Bonding inadvisable