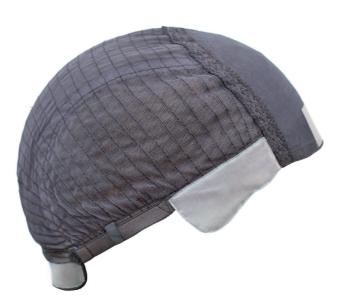

# LOA

fully handmade

Q double lace top

knots covered by second lace part

\( \mathcal{Q} \) lace front

the lightest and most delicate

Available in size XS, S, M
Other sizes by order
No tapes needed
Natural, not dyed hair
Possbility to attache on circuit or to use tapes,
clips or combs.
Bonding inadvisable