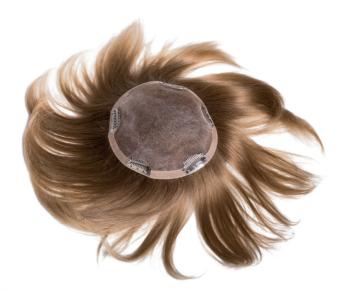

Queen of Nature Collection brings together all advantages of Slavic Hair such as:

- best quality of hair
- · natural colors without any touch of chemical ingredients
- not modified hair texture
- · correct direction of cuticle that avoids tangling
- to be cut or dyed according to preferences
- three possibile bases

The purpose was to create wigs that are not only comfortable but also cover diversity of needs and expectations. Each kind of base presents different features, but the ones like quality of hair and possibility of attachment on circular or using tapes are the same.